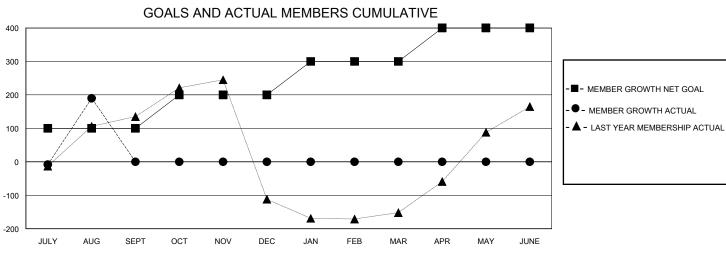

## District 307 A2

Results as of: 8/31/2024

| GMT: | LOCATION INDONESIA | GMT CA |
|------|--------------------|--------|
|      |                    |        |

| Clubs                 |               |           |               | Members               |                       |                         |                                                    |  |
|-----------------------|---------------|-----------|---------------|-----------------------|-----------------------|-------------------------|----------------------------------------------------|--|
| RESULTS FOR 2024-2025 |               |           |               | RESULTS FOR 2024-2025 |                       |                         |                                                    |  |
| QUARTER               | NEW CLUB GOAL | NEW CLUBS | DROPPED CLUBS | QUARTER MEMB          | ER GROWTH NET<br>GOAL | MEMBER GROWTH<br>ACTUAL | DROPPED<br>MEMBERS ACTUAL<br>(including transfers) |  |
| JULY/AUG/SEPT         | 2             | 4         | 0             | JULY/AUG/SEPT         | 100                   | 298                     | 96                                                 |  |
| OCT/NOV/DEC           | 1             | 0         | 0             | OCT/NOV/DEC           | 100                   | 0                       | 0                                                  |  |
| JAN/FEB/MAR           | 1             | 0         | 0             | JAN/FEB/MAR           | 100                   | 0                       | 0                                                  |  |
| APR/MAY/JUNE          | 1             | 0         | 0             | APR/MAY/JUNE          | 100                   | 0                       | 0                                                  |  |

## GOALS AND ACTUAL NEW CLUBS CUMULATIVE

| DROPPED CLUBS: 0 |    | 42 CLUBS OF 129 ADDED 1 OR MORE | GENDER DISTRIBUTION        |                |       |
|------------------|----|---------------------------------|----------------------------|----------------|-------|
|                  |    | NEW MEMBERS                     | MALE                       | 2,390 (52.39%) |       |
|                  |    |                                 | FEMALE                     | 2,171 (47.59%) |       |
| DROPPED MEMBERS  |    |                                 |                            |                |       |
| DECEASED         | 0  | CLICK HERE FOR CUMULATIVE       | TOTAL FAMILY UNIT MEMBERS  |                | 1,110 |
| CLUB CANCELLED   | 0  | MEMBERSHIP DATA                 | FAMILY MEMBERS PAYING HALF |                | 050   |
| OTHER            | 96 |                                 |                            |                | 653   |
| TOTAL            | 96 |                                 |                            |                |       |