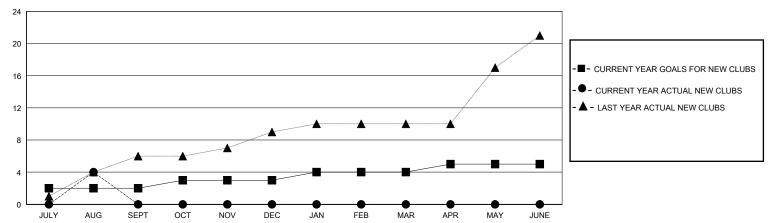

## GOALS AND ACTUAL NEW CLUBS CUMULATIVE

| DROPPED CLUBS: 0 |    | 42 CLUBS OF 129 ADDED 1 OR MORE | GENDER DISTRIBUTION        |                |       |
|------------------|----|---------------------------------|----------------------------|----------------|-------|
|                  |    | NEW MEMBERS                     | MALE                       | 2,390 (52.39%) |       |
|                  |    |                                 | FEMALE                     | 2,171 (47.59%) |       |
| DROPPED MEMBERS  |    |                                 |                            |                |       |
| DECEASED         | 0  | CLICK HERE FOR CUMULATIVE       | TOTAL FAMILY UNIT MEMBERS  |                | 1,110 |
| CLUB CANCELLED   | 0  | MEMBERSHIP DATA                 | FAMILY MEMBERS PAYING HALF |                | 050   |
| OTHER            | 96 |                                 |                            |                | 653   |
| TOTAL            | 96 |                                 |                            |                |       |